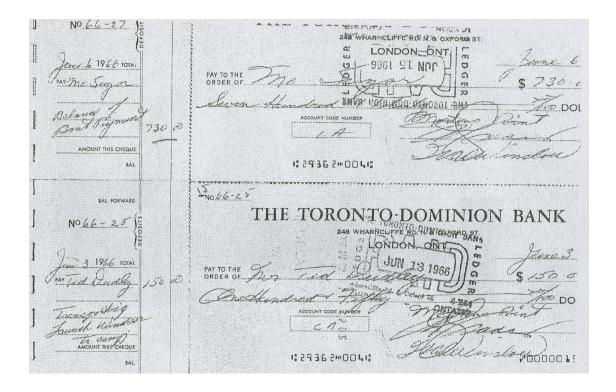

Pappy Earl. Picture taken May 2002.

June 10<sup>th</sup>, 1966.

A new boat was purchased for the Camp for \$1, 030.00 plus \$51.50 for licence (# 55E 5656) and \$150.00 for Ted Dudley to transport her to the lake. A cheque for the balance was sent to Mose Suzor on June 10<sup>th</sup>, 1966 and he sent a receipt for the total to the Camp on The vessel licence was dated June 6<sup>th</sup> 1966 and the Retail Sales Tax Official Receipt for the boat licence was dated June 7<sup>th</sup> 1966. In later years this boat was given the name "Pappy Earl".