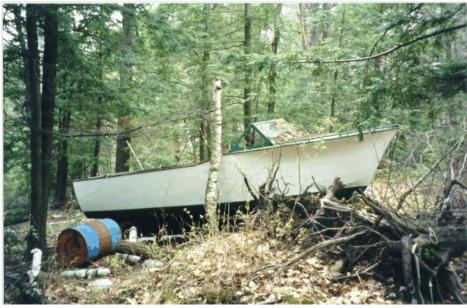

Pappy Earl. Picture taken May 2002.

June 10<sup>th</sup>, 1966.

A new boat was purchased for the Camp for \$1, 030.00 plus \$51.50 for licence (# 55E 5656) and \$150.00 for Ted Dudley to transport her to the lake. A cheque for the balance was sent to Mose Suzor on June 10<sup>th</sup>, 1966 and he sent a receipt for the total to the Camp on The vessel licence was dated June 6<sup>th</sup> 1966 and the Retail Sales Tax Official Receipt for the boat licence was dated June 7<sup>th</sup> 1966. In later years this boat was given the name "Pappy Earl".

Back up in Kenny Hayward's woods. Pappy Earl. Picture taken May 2002.

. . . Pite Oak Rd , R. H. J. Securicit, Ont. June 10, 1966 Received from Morton's Point camp The sum of - One Phousand and Phirty-for 22's ft. stiel hull with inboard motor licence # 55 E 576 58. am't. rec. 'd., -\* 1030. Too. Mose Sugoil.