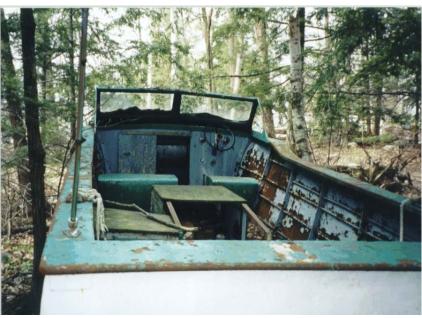

Pappy Earl. Picture taken May 2002.

June 10<sup>th</sup>, 1966.

A new boat was purchased for the Camp for \$1, 030.00 plus \$51.50 for licence (# 55E 5656) and \$150.00 for Ted Dudley to transport her to the lake. A cheque for the balance was sent to Mose Suzor on June 10<sup>th</sup>, 1966 and he sent a receipt for the total to the Camp on The vessel licence was dated June 6<sup>th</sup> 1966 and the Retail Sales Tax Official Receipt for the boat licence was dated June 7<sup>th</sup> 1966. In later years this boat was given the name "Pappy Earl".

Back up in Kenny Hayward's woods. Pappy Earl. Picture taken May 2002.

. . . Pite Oak Rd , R. H. J. Securicit, Ont. June 10, 1966 Received from Morton's Point camp The sum of - One Phousand and Phirty-for 22's ft. stiel hull with inboard motor licence # 55 E 576 58. am't. rec. 'd., -\* 1030. Too. Mose Sugoil.